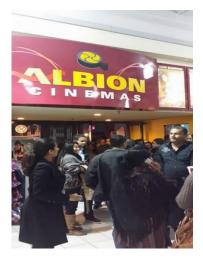

# Past Events - Sakkarang

Alumni Association of the Peradeniya - GTA and Suburbs presented "Sakkarang" (A Sacrifice), a movie directed by Dr. Dhramasena Pathiraja. It was screened at the Albion Cinema in Toronto on October 17<sup>th</sup> and 18<sup>th</sup>,

2015. A large number attended.

We tried a new approach. This was the first time a Sri Lankan movie was screened to the public outside the country before it was screened in Sri Lanka. We also conducted first opinion survey from a live audience using a survey form. The feedback was passed on to the Director.