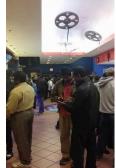

# Past Events - Sakkarang

Alumni Association of the Peradeniya - GTA and Suburbs presented "Sakkarang" (A Sacrifice), a movie directed by Dr. Dhramasena Pathiraja. It was screened at the Albion Cinema in Toronto on October 17<sup>th</sup> and 18<sup>th</sup>,

2015. A large number attended.

We tried a new approach. This was the first time a Sri Lankan movie was screened to the public outside the country before it was screened in Sri Lanka. We also conducted first opinion survey from a live audience using a survey form. The feedback was passed on to the Director.