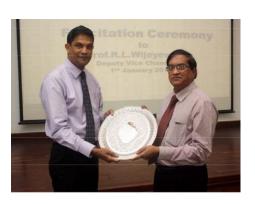

# Prof. R.L. Wijeyeweera Appointed - Deputy Vice Chancellor University of Peradeniya

Prof. R.L. Wijeyeweera of the Dept. of Community Dental Health, Faculty of Dental Sciences assumed duties as the Deputy Vice-Chancellor on 01st December, 2015.

The tenure of Prof. Shantha K. Hennayake as the Deputy Vice-Chancellor had lapsed on 30th November, 2015. A simple ceremony was held at the Senate Room to welcome Prof. Wijeyeweera and to wish Prof. Hennayake, good bye.